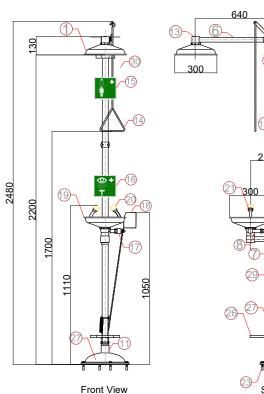

| NO. | DESCRIPTION                       | MATERIAL                 |
|-----|-----------------------------------|--------------------------|
| 29  | Pedal Chain                       | Stainless Steel 316      |
| 28  | Pedal Clamp                       | Galvanized Painted Steel |
| 27  | Foot Control spring               | Stainless Steel 304      |
| 26  | Foot Control Pedal                | Galvanized Painted Steel |
| 25  | 1" Filter                         | Brass                    |
| 24  | 1/2" Ball Valve for eye/face wash | Galvanized Painted Steel |
| 23  | M10x45 Hole in Bolt(4 piece)      | Stainless Steel 304      |
| 22  | 1" Valve Handle                   | Galvanized Painted Steel |
| 21  | Spray Nozzles                     | Brass                    |
| 20  | Dust Cover on Eyewash Spray       | Plastic                  |
| 19  | Eyewash Bowl                      | Galvanized Painted Steel |
| 18  | Push Handle Control for Eyewash   | Galvanized Painted Steel |
| 17  | Eye/face corner connection        | Galvanized Painted Steel |
| 16  | Eye/face wash sign                | Phosphorus               |
| 15  | Emergency shower sign             | Phosphorus               |
| 14  | Pull Rod control for shower       | Galvanized Painted Steel |
| 13  | Shower Head Fitting               | Galvanized Painted Steel |
| 12  | Top Corner Fitting                | Galvanized Painted Steel |
| 11  | 1" Water Outlet (Female)          | Galvanized Painted Steel |
| 10  | Middle connection                 | Galvanized Painted Steel |
| 9   | Main Connection fitting           | Galvanized Painted Steel |
| 8   | 1/2" 85 mm pipe                   | Galvanized Painted Steel |
| 7   | 1" 220 mm pipe                    | Galvanized Painted Steel |
| 6   | 1" 500 mm pipe                    | Galvanized Painted Steel |
| 5   | 1 1/4" 740 mm pipe                | Galvanized Painted Steel |
| 4   | 1 1/4" 590 mm pipe                | Galvanized Painted Steel |
| 3   | 1 1/4" 660 mm pipe                | Galvanized Painted Steel |
| 2   | 1" Ball Valve                     | Galvanized Painted Steel |
| 1   | Shower head Bowl (Ø300mm)         | Galvanized Painted Steel |
|     |                                   |                          |

Top View

Bolts and dowels will be sent with the product. 4 piece hole in anchor bolts 4 piece dowels

floor with 4 M10x45 hole in bolts and dowels

Floor Flange

NOT: The Emergency shower is mounted on the

section A-A

Standards: EN 15154-1-2 ANSI/ISEA Z358.1-2014 Water Flow: 75,7 It / min for Shower 11,4 lt / min for eye/face wash Total Weight: 22,6 kgs Packed Dimensions: 35x83x21 cm

Static test pressure : 7 bar Min using pressure : 1,4 bar Max using pressure : 2,8 bar