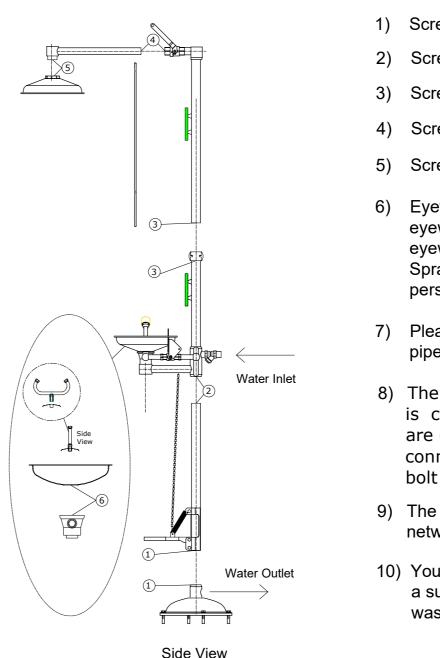

- Screw number 1 pieces together. (1-1)
- Screw number 2 pieces together. (2-2)
- Screw number 3 pieces together. (3-3)
- Screw number 4 pieces together. (4-4)
- Screw number 5 pieces together. (5-5)
- Eyewash dish screwed to low and (6-6), eyewash screwed on the middle of the eyewash dish and connected completely. Spray nozzles must be to run parallel with person who see in front of shower.
- 7) Please use impermeability teflon bands at pipe connection points
- 8) The shower which is finished assembly is connected pedestal by 4 holes that are on pedestal conecting part. For the connecting could use M10x45 hole in anchor bolt steel plugs.
- 9) The shower can directly connected to water network by 1" water inlet.
- 10) You can drain the waste water by connecting a suitable 1" diameter pipe or hose to the waste water outlet.