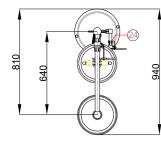

| NO. | DESCRIPTION                       | MATERIAL                 |
|-----|-----------------------------------|--------------------------|
| 29  | Pedal Chain                       | Stainless Steel 316      |
| 28  | Pedal Clamp                       | Galvanized Painted Steel |
| 27  | Foot Control spring               | Stainless Steel 304      |
| 26  | Foot Control Pedal                | Galvanized Painted Steel |
| 25  | 1" Filter                         | Brass                    |
| 24  | 1/2" Ball Valve for eye/face wash | Galvanized Painted Steel |
| 23  | M10x45 Hole in Bolt(4 piece)      | Stainless Steel 304      |
| 22  | 1" Valve Handle                   | Galvanized Painted Steel |
| 21  | Spray Nozzles                     | Brass                    |
| 20  | Dust Cover on Eyewash Spray       | Plastic                  |
| 19  | Eyewash Bowl                      | Galvanized Painted Steel |
| 18  | Push Handle Control for Eyewash   | Galvanized Painted Steel |
| 17  | Eye/face corner connection        | Galvanized Painted Steel |
| 16  | Eye/face wash sign                | Phosphorus               |
| 15  | Emergency shower sign             | Phosphorus               |
| 14  | Pull Rod control for shower       | Galvanized Painted Steel |
| 13  | Shower Head Fitting               | Galvanized Painted Steel |
| 12  | Top Corner Fitting                | Galvanized Painted Steel |
| 11  | 1" Water Outlet (Female)          | Galvanized Painted Steel |
| 10  | Middle connection                 | Galvanized Painted Steel |
| 9   | Main Connection fitting           | Galvanized Painted Steel |
| 8   | 1/2" 85 mm pipe                   | Galvanized Painted Steel |
| 7   | 1" 220 mm pipe                    | Galvanized Painted Steel |
| 6   | 1" 500 mm pipe                    | Galvanized Painted Steel |
| 5   | 1 1/4" 740 mm pipe                | Galvanized Painted Steel |
| 4   | 1 1/4" 590 mm pipe                | Galvanized Painted Steel |
| 3   | 1 1/4" 660 mm pipe                | Galvanized Painted Steel |
| 2   | 1" Ball Valve                     | Galvanized Painted Steel |
| 1   | Shower head Bowl (Ø300mm)         | Galvanized Painted Steel |
|     |                                   |                          |